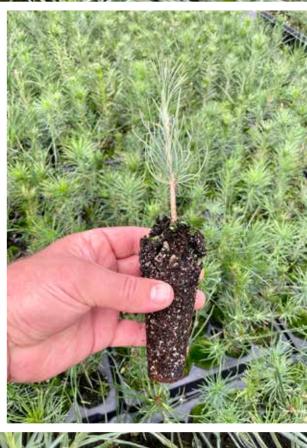

|                                           | RC 1-3" | RC    | \$2.21              | \$1.83           |         |                         |

## Premium Conifers Grown in Plug Cells



**JLPN** started growing premium conifer seedling plugs to create wins for our customers. These contained-cell-grown conifer liners will eliminate the death loss and transplant shock issues growers face with bareroot conifer seedling liners. Our goal is to provide the best quality, in-demand conifer species in volume. If there is a variety you are interested in not on our list, reach out to us and let us know what you are looking for. Take a look at our current conifer listings and please let us know if you have any questions. We are excited to get this new product line into your hands.





|                                                  |                                       |                                   |                                  |                                      |                                      |                  | ty. Minimum                          |
|--------------------------------------------------|---------------------------------------|-----------------------------------|----------------------------------|--------------------------------------|--------------------------------------|------------------|--------------------------------------|
| Latin Name                                       | Common Name                           | Size                              | Туре                             | 1-499