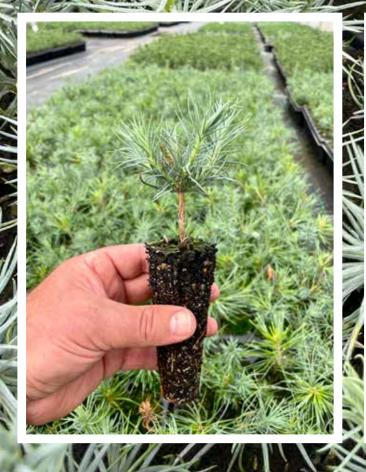

|                                           | RC 1-3" | RC    | \$2.21              | \$1.83           |         |                         |

## Premium Conifers Grown in Plug Cells



**JLPN** started growing premium conifer seedling plugs to create wins for our customers. These contained-cell-grown conifer liners will eliminate the death loss and transplant shock issues growers face with bareroot conifer seedling liners. Our goal is to provide the best quality, in-demand conifer species in volume. If there is a variety you are interested in not on our list, reach out to us and let us know what you are looking for. Take a look at our current conifer listings and please let us know if you have any questions. We are excited to get this new product line into your hands.





|                                                  |                                       |                                   |                                  |                                      |                                      |                  | ty. Minimum                          |
|--------------------------------------------------|---------------------------------------|-----------------------------------|----------------------------------|--------------------------------------|--------------------------------------|------------------|--------------------------------------|
| Latin Name                                       | Common Name                           | Size                              | Туре                             | 1-499