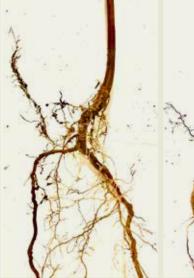

They are a viable tree with a root and a top, that will survive if watered and handled properly.

#### **B-Grades will HAVE:**

- A viable root and top, meaning it will survive and grow
- A general grade for height or caliper, not both, and not exact
- Potentially forked or broken tops
- A root that could be J'd, forked, crooked, or Curly-Q'd
- A strong resemblance to the Charlie Brown Christmas Tree Pre-decoration
- To be ordered in quantities of 5,000 or more

#### **B-Grades will possibly NOT:**

- Meet ANLA standards
- Have root systems suitable for nursery landscape and retail market
- Have straight roots
- Have perfect leaders
- Have a chance of turning into the wonderful version Charlie Brown Christmas tree when it's all pretty and decorated
- Be sold in quantities less than 5,000



B-Grade Acer rubrum



B-Grade Acer rubrum



B=Grade Acer rubrum

B Grade Malus

| Betula populifolia   White Spire Birch   12-18"   Field   \$1.42   \$1.10     18-24"   Field   \$1.54   \$1.28     2-3'   Field   \$1.62   \$1.36     3-4'   Field   \$1.78   \$1.49     Betula x 'Alvazam'™   Avalanche Birch™   TC   Plug   \$3.85   \$3.85   \$2.60     Carpinus betulus   European Hornbeam   1/8"   ABP   \$2.59   \$2.17     3/16"   ABP   \$2.84   \$2.36     1/4"   ABP   \$3.03   \$2.51     Carpinus caroliniana   American Hornbeam   1/8"   ABP   \$2.72   \$2.31     3/16"   ABP   \$2.85   \$2.36   \$3.16"   \$2.85   \$2.36 | B-grade*<br>\$0.66<br>\$0.77<br>\$0.82<br>\$0.89<br>*0.89<br>*0.71<br>\$0.71<br>\$0.77 |
|----------------------------------------------------------------------------------